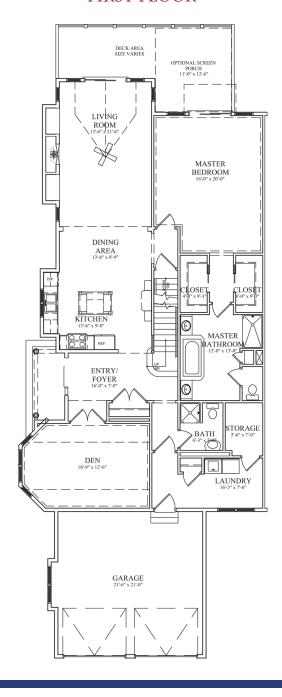

# FIRST FLOOR

## SECOND FLOOR

- 2 Beds
- 3 Full baths
- 2 Large master suites with water views
- 2-story cathedral living room
- Upgraded kitchen
- Room to expand on lower level
- Patio