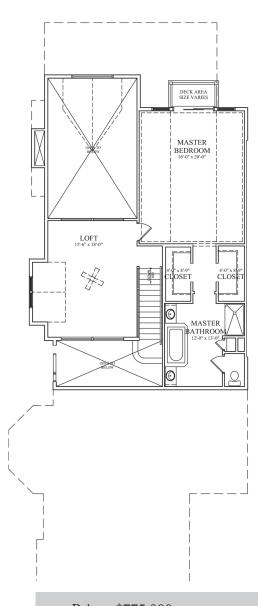

## SECOND FLOOR

- 2 Beds
- 3 Full baths
- 2 Large master suites with water views
- 2-story cathedral living room
- Upgraded kitchen
- Room to expand on lower level
- Patio